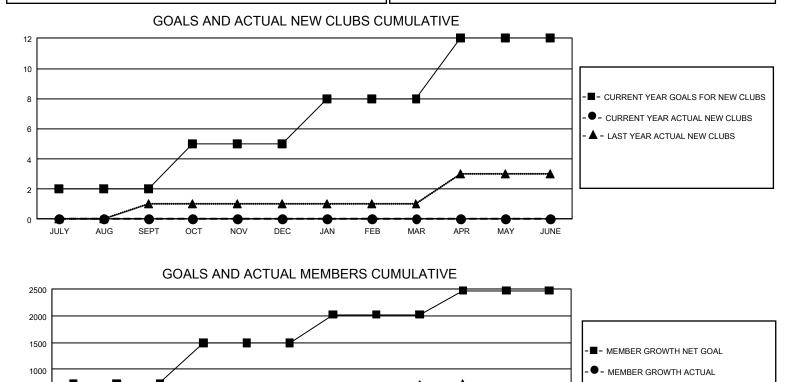

## GAT MONTHLY MEMBERSHIP PROGRESS REPORT

GMT Constitutional Area 5 - J, Group I

REPORT DOES NOT INCLUDE CLUBS IN UNDISTRICTED AREAS.

|               | Club          | DS          |               | Members               |                       |                         |                                                    |  |  |  |
|---------------|---------------|-------------|---------------|-----------------------|-----------------------|-------------------------|----------------------------------------------------|--|--|--|
|               | RESULTS FOR   | R 2020-2021 |               | RESULTS FOR 2020-2021 |                       |                         |                                                    |  |  |  |
| QUARTER       | NEW CLUB GOAL | NEW CLUBS   | DROPPED CLUBS | QUARTER MEME          | ER GROWTH NET<br>GOAL | MEMBER GROWTH<br>ACTUAL | DROPPED<br>MEMBERS ACTUAL<br>(including transfers) |  |  |  |
| JULY/AUG/SEPT | 6             | 0           | 0             | JULY/AUG/SEPT         | 741                   | 736                     | 473                                                |  |  |  |
| OCT/NOV/DEC   | 9             | 0           | 2             | OCT/NOV/DEC           | 750                   | 365                     | 762                                                |  |  |  |
| JAN/FEB/MAR   | 9 0           |             | 0             | JAN/FEB/MAR           | 530                   | 372                     | 411                                                |  |  |  |
| APR/MAY/JUNE  | 12            | 0           | 0             | APR/MAY/JUNE          | 450                   | 0                       | 0                                                  |  |  |  |